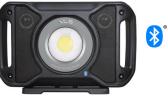

## ⊁ Bluetooth°

We have combined the beauty of music and light in our new Audio Light. The AUDIO LIGHT is a heavy-duty work light with a built-in quality speaker that helps you increase work efficiency and enjoy your work

PENDING

reddot award 2017 winner

600lm rechargeable handheld LED audio light High efficiency COB LED 300/600 lumen 4/2h operating time (step 1/2) 3-4h charging time 3.7V 3200mAh Li-poly battery IP65

AUD601R