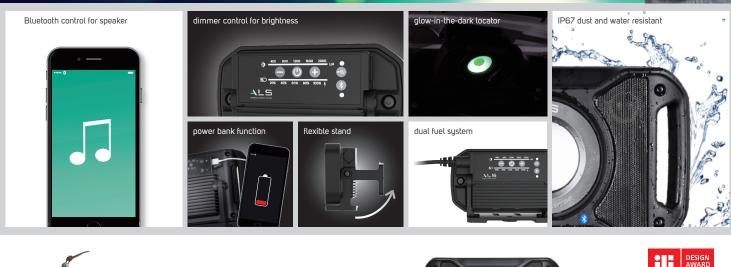

## ⊁ Bluetooth°

We have combined the beauty of music and light in our new Audio Light. The AUDIO LIGHT is a heavy-duty work light with a built-in quality speaker that helps you increase work efficiency and enjoy your work

### AUD202H

2000lm rechargeable&corded LED audio light High efficiency COB LED 400/800/1200/1600/2000 lumen Rechargeable & cable 2.5-12h operating time 4-5h charging time 7.2V 6000mAh Li-ion battery Power bank output 5V 1A 5m cord IP67

#### AUD502H

5000lm rechargeable&corded LED audio light High efficiency COB LED 1000/2000/3000/4000/5000 lumen Rechargeable & cable 1.5-7.5h operating time 3-4h charging time 10.8V 6000mAh Li-ion battery Power bank output 5V 1A 5m cord IP67