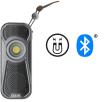

PENDING

reddot award 2017 winner

600lm rechargeable handheld LED audio light High efficiency COB LED 300/600 lumen 4/2h operating time (step 1/2) 3-4h charging time 3.7V 3200mAh Li-poly battery IP65

AUD601R