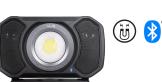

### AUD202H

2000lm rechargeable&corded LED audio light High efficiency COB LED 400/800/1200/1600/2000 lumen Rechargeable & cable 2.5-12h operating time 4-5h charging time 7.2V 6000mAh Li-ion battery Power bank output 5V 1A 5m cord IP67

#### AUD502H

5000lm rechargeable&corded LED audio light High efficiency COB LED 1000/2000/3000/4000/5000 lumen Rechargeable & cable 1.5-7.5h operating time 3-4h charging time 10.8V 6000mAh Li-ion battery Power bank output 5V 1A 5m cord IP67